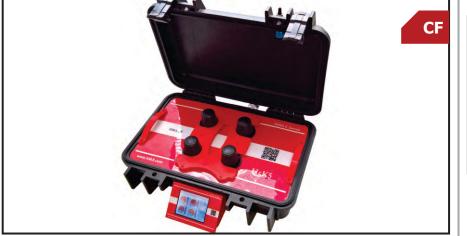

# Non destructive leak tester for coffee capsules

The H5K5.CF is an instrument designed to make leak testing in a easier, faster and standardized way.

It mainly applies to leak detection and analysis in coffee capsules as well as any other packaging with small dimensions with induction sealed lid.

The analyzer is autonomous and compact with configurable setting from a touch screen.

It is easy to transport (suitcase shape)

#### **FEATURES**

- · Leak detection in coffee capsules & jars
- Color touch screen
- Fully automatic test
- Non destructive and dry test
- It can test up to 4 packages at the same time
- It has interchangeable accessories for different types of packaging
- Low consume
- All parameters to perform the test are configurable
- Compact and easy to transport
- WiFi Ready (future firmware)