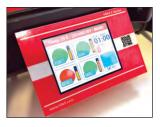

# Leak tester:

- Place one or more coffee capsules (or jars) in the slot (Max 4 at the same time).
- Close the lid and press over the icons of capsules in the touch screen to start the test.
- The equipment will start to do the test over the capsules showing a reference number in the display for each capsule or jar. The algorithm of the H5K5.CF analyzer filters the values obtained, at the end of the test it will indicate which capsules/jars are hermetic and which are leaking.
- All the parameters to do the test, time, reference value, thresholds, etc. Are configurable from a touch screen.

## Specifications

Start the test

Screen Result

Processor: Display: Touch: Power supply:

Consumption: Wifi: Weight: Size: 32 Bits 3,2" TFT LCD (65536 colors) 320 x 240 pixels Resistive one point With external source 12V 2.5A with protection (100/240 50/60Hz Vac) 16 Watts Ready 2 Kg 290 x 230 x 85 mm