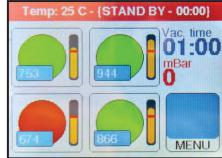

#### DISPLAY

# Leak tester:

- Place one or more coffee capsules (or jars) in the slot (Max 4 at the same time).
- Close the lid and press over the icons of capsules in the touch screen to start the test.
- The equipment will start to do the test over the capsules showing a reference number in the display for each capsule or jar. The algorithm of the H5K5.CF analyzer filters the values obtained, at the end of the test it will indicate which capsules/jars are hermetic and which are leaking.
- All the parameters to do the test, time, reference value, thresholds, etc. Are configurable from a touch screen.

## Specifications

Start the test

Screen Result

Processor: Display: Touch: Power supply:

Consumption: Wifi: Weight: Size: 32 Bits 3,2" TFT LCD (65536 colors) 320 x 240 pixels Resistive one point With external source 12V 2.5A with protection (100/240 50/60Hz Vac) 16 Watts Ready 2 Kg 290 x 230 x 85 mm