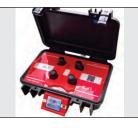

The analyzer is autonomous and compact with configurable setting from a touch screen.

It is easy to transport (suitcase shape)

#### **FEATURES**

- · Leak detection in coffee capsules & jars
- Color touch screen
- Fully automatic test
- Non destructive and dry test
- It can test up to 4 packages at the same time
- It has interchangeable accessories for different types of packaging
- Low consume
- All parameters to perform the test are configurable
- Compact and easy to transport
- WiFi Ready (future firmware)

# Leak tester:

- Place one or more coffee capsules (or jars) in the slot (Max 4 at the same time).
- Close the lid and press over the icons of capsules in the touch screen to start the test.
- The equipment will start to do the test over the capsules showing a reference number in the display for each capsule or jar. The algorithm of the H5K5.CF analyzer filters the values obtained, at the end of the test it will indicate which capsules/jars are hermetic and which are leaking.
- All the parameters to do the test, time, reference value, thresholds, etc. Are configurable from a touch screen.