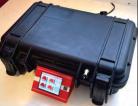

The analyzer is autonomous and compact with configurable setting from a touch screen.

It is easy to transport (suitcase shape)

#### **FEATURES**

- · Leak detection in coffee capsules & jars
- Color touch screen
- Fully automatic test
- Non destructive and dry test
- It can test up to 4 packages at the same time
- It has interchangeable accessories for different types of packaging
- Low consume
- All parameters to perform the test are configurable
- Compact and easy to transport
- WiFi Ready (future firmware)