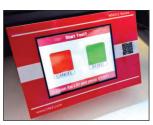

# Leak tester:

- Place one or more coffee capsules (or jars) in the slot (Max 4 at the same time).
- Close the lid and press over the icons of capsules in the touch screen to start the test.
- The equipment will start to do the test over the capsules showing a reference number in the display for each capsule or jar. The algorithm of the H5K5.CF analyzer filters the values obtained, at the end of the test it will indicate which capsules/jars are hermetic and which are leaking.
- All the parameters to do the test, time, reference value, thresholds, etc. Are configurable from a touch screen.

Place the sample